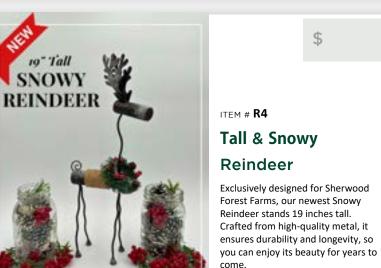

# SNOWY REINDEER

ITEM # **R4M** 

ITEM # **C5M** 

## Tall & Snowy Reindeer

Exclusively designed for Sherwood Forest Farms, our newest Snowy Reindeer stands 19 inches tall. Crafted from high-quality metal, it ensures durability and longevity, so you can enjoy its beauty for years to come