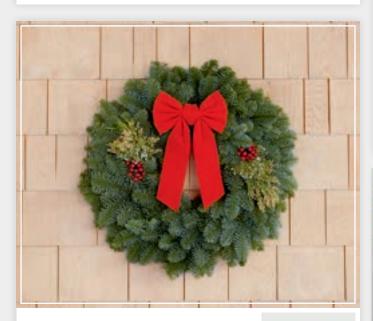

# ITEM # W4M

## **Mixed Evergreen** 22" Gift Wreath

An aromatic combination of Noble fir, berried juniper, and incense cedar. Touches of color are provided by red faux holly berries. A pre-tied red burlap snowflake bow is included for easy attaching.