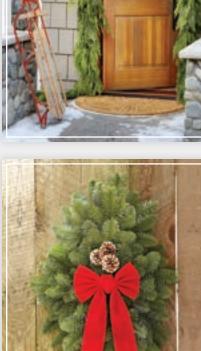

# ITEM # S4 🛛 🔴

#### Noble Fir **Door Swag**

guaranteed sustainability and quality, this item is the perfect alternative to a dusted cones and a red bow. Approximately 30"x19".

OT INCLUDED