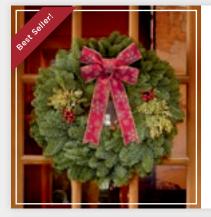

## ITEM # W3M

## **Mixed Evergreen** 28" Gift Wreath

Our largest, most dramatic wreath is made from Noble fir, berried juniper, incense cedar and complemented with red faux holly berries, with a red and gold snowflake bow.