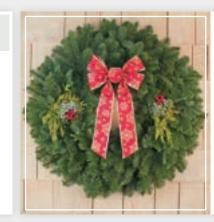

# ITEM # W4M

## **Mixed Evergreen** 22" Gift Wreath

An aromatic combination of Noble fir, berried juniper, and incense cedar. Touches of color are provided by red faux holly berries. A pre-tied red burlap snowflake bow is included for easy attaching.