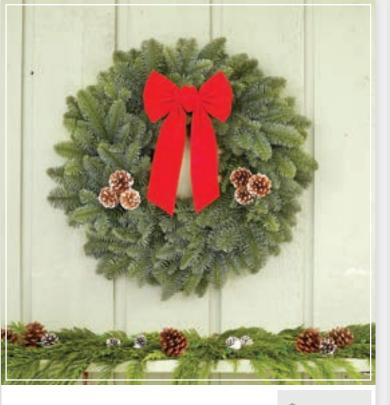

## **Mixed Evergreen** 22" Gift Wreath

An aromatic combination of Noble fir, berried juniper, and incense cedar. Touches of color are provided by red faux holly berries. A pre-tied red burlap snowflake bow is included for easy attaching.

## **Mixed Evergreen** 28" Gift Wreath

Our largest, most dramatic wreath is made from Noble fir, berried juniper, incense cedar and complemented with red faux holly berries, with a red and gold snowflake bow.

#### Mixed Evergreen 28" Wreath

An aromatic combination of Noble fir, berried juniper, and incense cedar. Touches of color are provided by red faux holly berries. A red velvet water repellent bow is included for easy attaching.

#### Mixed Evergreen 22" Wreath

An aromatic combination of Noble fir, berried juniper, and incense cedar. Touches of color are provided by red faux holly berries. A red velvet water repellent bow is included for easy attaching.