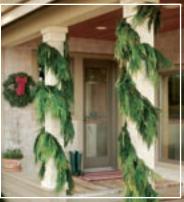

# ITEM # **G3M**

## Western Cedar **Gift Garlands**

Two sections of stunning garland for decorating a doorway or porch railing. Made of fragrant fresh cut western cedar. Each garland measures 10ft.