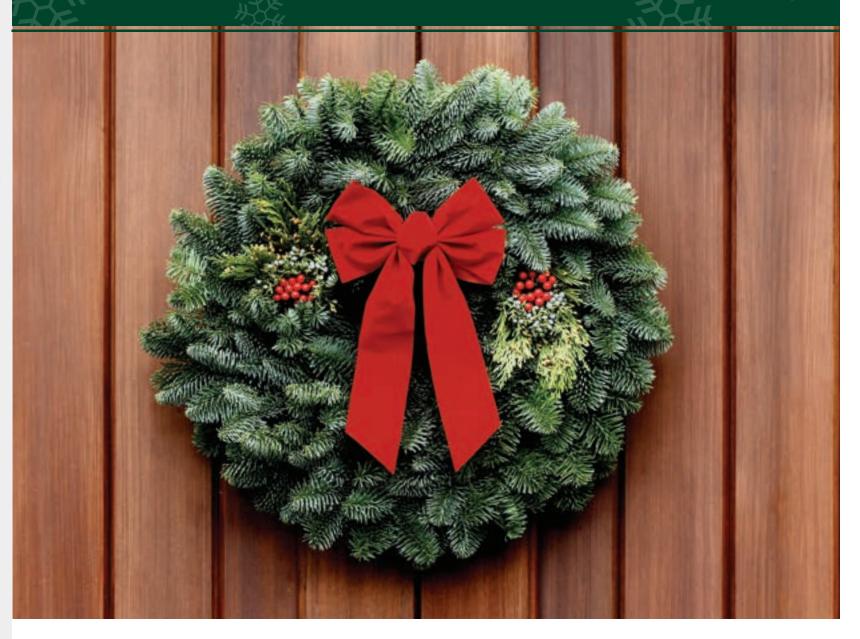

## **Mixed Evergreen** 22" Gift Wreath

An aromatic combination of Noble fir, berried juniper, and incense cedar. Touches of color are provided by red faux holly berries. A pre-tied red burlap snowflake bow is included for easy attaching.

## **Mixed Evergreen** 28" Gift Wreath

Our largest, most dramatic wreath is made from Noble fir, berried juniper, incense cedar and complemented with red faux holly berries, with a red and gold snowflake bow.

#### Mixed Evergreen 28" Wreath

An aromatic combination of Noble fir, berried juniper, and incense cedar. Touches of color are provided by red faux holly berries. A red velvet water repellent bow is included for easy attaching.

#### Mixed Evergreen 22" Wreath

An aromatic combination of Noble fir, berried juniper, and incense cedar. Touches of color are provided by red faux holly berries. A red velvet water repellent bow is included for easy attaching.