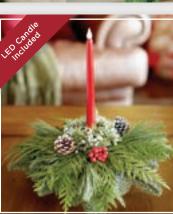

In the Spirit of the Season, Give Your Support and Enjoy

| GROUP NAME    |
|---------------|
|               |
|               |
| PHONE         |
| EMAIL         |
| GROUP WEBSITE |

CONTAC<sup>-</sup>

Gift Centerpiece

with LED Candle

Cedar, Noble fir, pine, and

berried juniper arranged in an

oasis block and bowl for your

table, with snowy white cones

and faux holly berry accents.

Measures 12" in diameter.

\*AA batteries not included.

#### ITEM # C5 🔵

#### **Tabletop Centerpiece**

Cedar, Noble fir, pine, and berried juniper arranged in an oasis block and bowl for your table. Snowy white cones and red faux holly berries included for custom arrangement. Also includes traditional taper candle holder. Size is approximately 12" inches diameter.