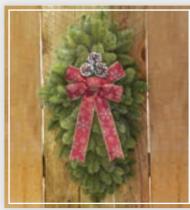

# ITEM # S4 🛛 🔴

#### Noble Fir **Door Swag**

guaranteed sustainability and quality, this item is the perfect alternative to a dusted cones and a red bow. Approximately 30"x19".

OT INCLUDED