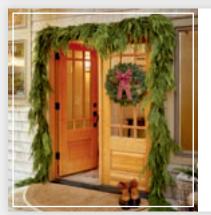

## Western Cedar **Gift Garlands**

Two sections of stunning garland for decorating a doorway or porch railing. Made of fragrant fresh cut western cedar. Each garland measures 10ft.

## ITEM # EGM

ITEM # **S4M** 

Gift Door Swag

A beautiful wreath alternative,

this fragrant Noble fir door

swag is adorned by white

snow dusted cones and

our red burlap snowflake

bow. Measures 30"x 19".

\*Direct delivery available within

the contiguous United States

ITEM # **N7M** 

Gift Basket

## **Evergreen Gift Set**

Perfect for any entry, this set includes two 10' western cedar garlands and an aromatic 22" mixed evergreen gift wreath with Noble fir, berried juniper, incense cedar, red faux holly berries and a red burlap snowflake bow.