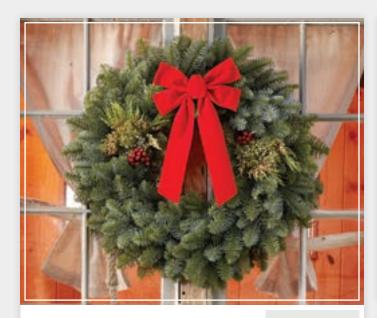

## ITEM # W3M

## **Mixed Evergreen** 28" Gift Wreath

Our largest, most dramatic wreath is made from Noble fir, berried juniper, incense cedar and complemented with red faux holly berries, with a red and gold snowflake bow.