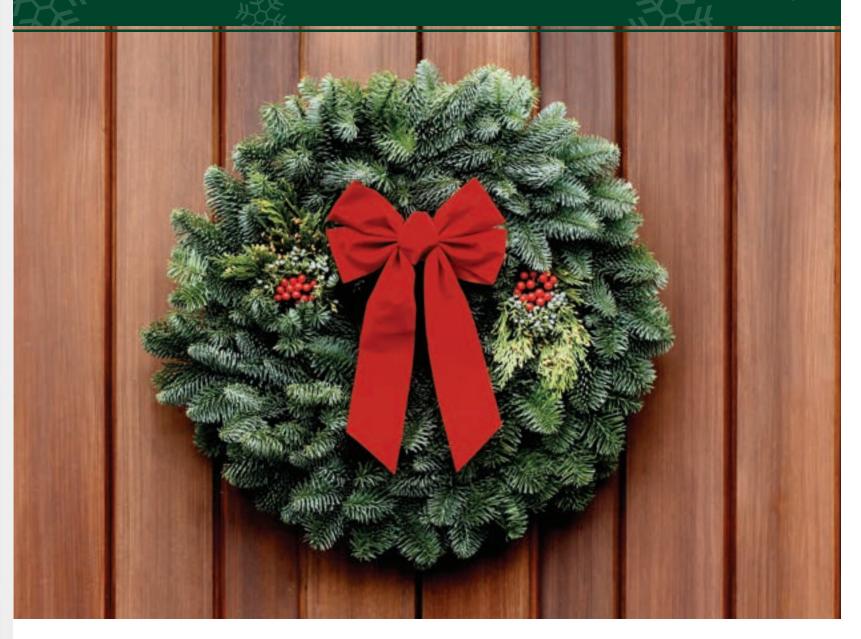

# **Mixed Evergreen** 28" Gift Wreath

Our largest, most dramatic wreath is made from Noble fir, berried juniper, incense cedar and complemented with red faux holly berries, with a red and gold snowflake bow.