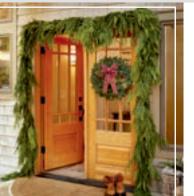

## ITEM # G3 🛛 🔵

## Western Cedar Garland

10' of fragrant, fresh cut western cedar garland made especially to adorn your front door or porch railing. (Two 10' section garlands pictured.)