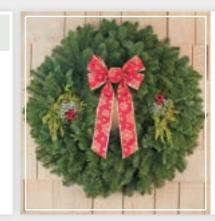

### ITEM # W3 🔴

### Mixed Evergreen 28" Wreath

An aromatic combination of Noble fir, berried juniper, and incense cedar. Touches of color are provided by red faux holly berries. A red velvet water repellent bow is included for easy attaching.