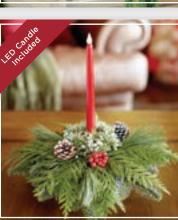

#### ITEM # C5 🔵

# Tabletop Centerpiece

Cedar, Noble fir, pine, and berried juniper arranged in an oasis block and bowl for your table. Snowy white cones and red faux holly berries included for custom arrangement. Also includes traditional taper candle holder. Size is approximately 12" inches diameter.