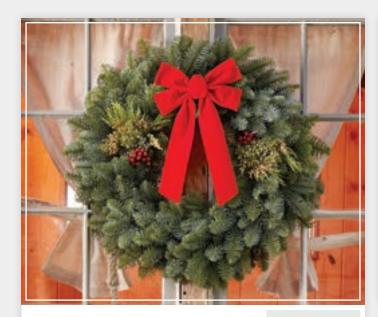

# **Mixed Evergreen** 22" Gift Wreath

An aromatic combination of Noble fir, berried juniper, and incense cedar. Touches of color are provided by red faux holly berries. A pre-tied red burlap snowflake bow is included for easy attaching.

# **Evergreen Gift Set**

Perfect for any entry, this set includes two 10' western cedar garlands and an aromatic 22" mixed evergreen gift wreath with Noble fir, berried juniper, incense cedar, red faux holly berries and a red burlap snowflake bow.