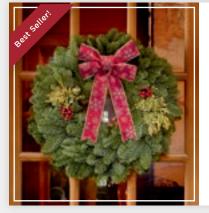

# ITEM # W4M

# **Mixed Evergreen** 22" Gift Wreath

An aromatic combination of Noble fir, berried juniper, and incense cedar. Touches of color are provided by red faux holly berries. A pre-tied red burlap snowflake bow is included for easy attaching.