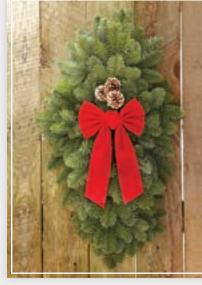

### ITEM # S4 🛛 🔴

## Noble Fir **Door Swag**

Newly designed for guaranteed sustainability and quality, this item is the perfect alternative to a wreath. Includes 1 set of snow dusted cones and a red bow. Approximately 30"x19".