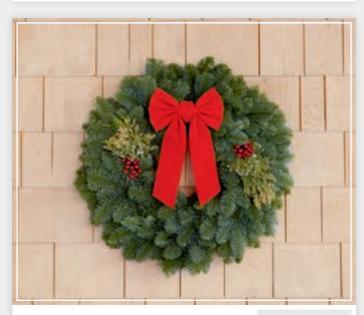

### Mixed Evergreen 28" Wreath

An aromatic combination of Noble fir, berried juniper, and incense cedar. Touches of color are provided by red faux holly berries. A red velvet water repellent bow is included for easy attaching.