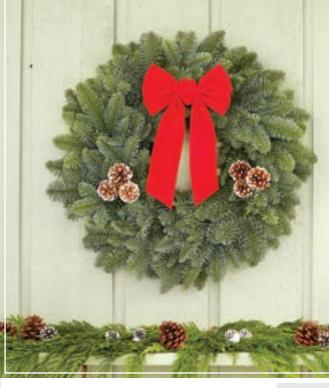

### ITEM # W2 🔴

### Noble Fir 22" Wreath

Fresh, fragrant Noble fir wreath in a traditional arrangement. Includes a red velvet water repellent bow and two snowy pine cone clusters for easy attaching.